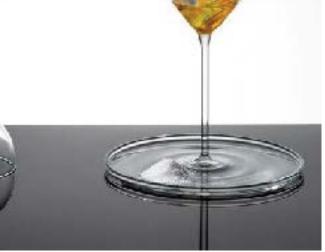

#### **The Spinning Method**

The spinning method is applied as the molten glass is taken into a mold and rotated around the axis of the mold, and the glass takes shape in the mold.

## Tableware \* Glassware

- materials.