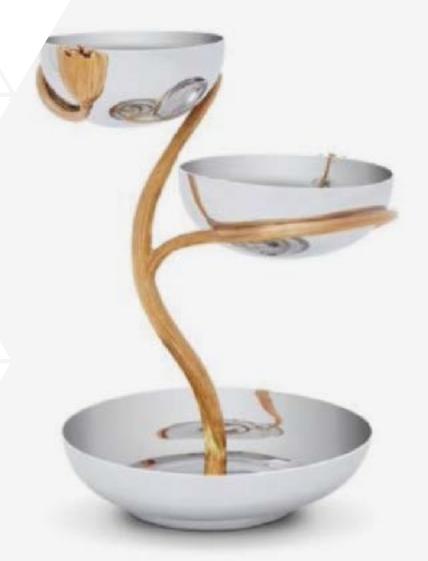

ucent • stone that is often used for carving.

+ It is a natural stone, which increases the durability of the product.

Long-lasting and scratch-proof decoration.

+ Suitable for tableware items. Lifetime dishwasher-safe guarantee. Possible combination with other











## Tableware \* Glassware

## Tableware \* Accessories





























AccoLink











#### In Room Equipment \* Product Selection & Complete Redesign























Foldable and Leather Covered Room Tray













#### **Bespoke Projects**







Presentation Set with Dry Ice



#### **Bespoke Projects** -\* Product Selection & Complete Redesign







# **Bespoke Projects**











3 Slots Leather Underliner

















Rechargeable Cordless Lamp





## **Bespoke Projects**

















Natural Stone Champagne Bucket



an The matches and a start of the





















#### Presentation of Ideas and Rendering



## Production & Delivery





## 29 **Global Presence & References** Completed Projects in over 20 Countries

AccoLink





















THE RITZ-CARLTON





Çırağan Palace Kempinski















Akira Back







LeMERIDIEN SOFITEL Kuda Villingili





## 31 Kuda Villingili Instances from Recent Projects

Kuda Villingili Maldives - Burger Presentation Board







#### Production & Delivery







## Instances from Recent Projects

Raffles Doha, Qatar - Bespoke Portable Humidor & Trolley













#### > 33 Instances from Recent Projects

Raffles Doha, Qatar - Trays and Room Amenity Setups



















## Instances from Recent Projec