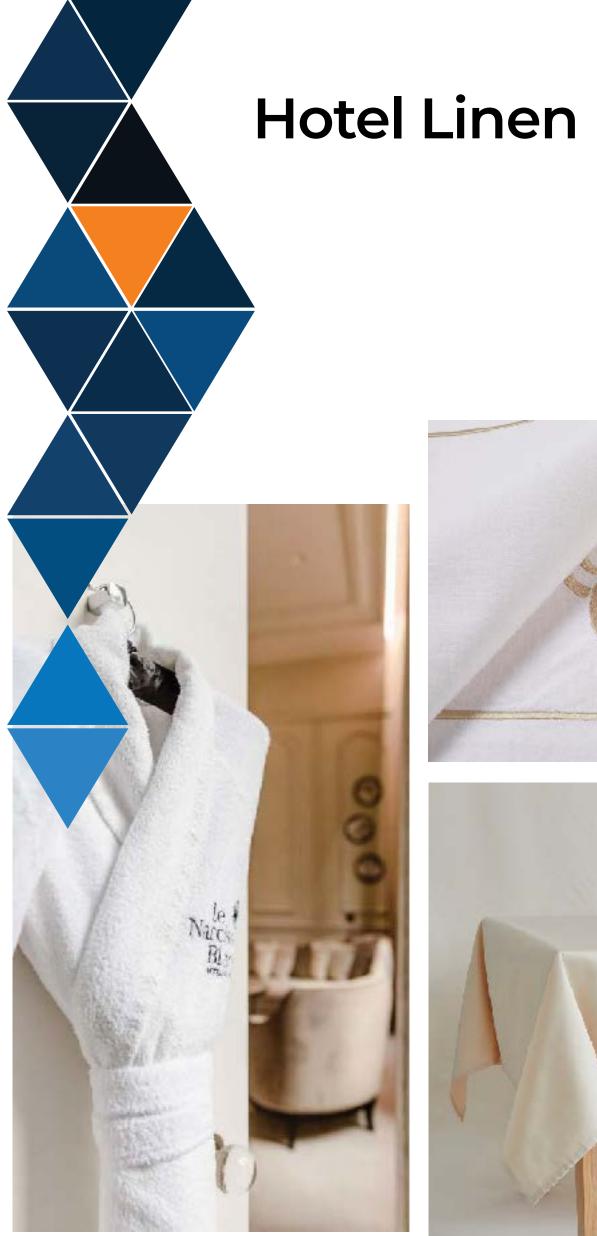

ite Wood of Ogland

alout

T

000 C

S



Tableware\* ClassWare



#### **The Spinning Method**

The spinning method is applied as the molten glass is taken into a mold and rotated around the axis of the mold, and the glass takes shape in the mold.



## Tableware \* Glassware

- materials.

## Why Alabaster?





Alabaster comes from a soft and translucent • stone that is often used for carving.

+ It is a natural stone, which increases the durability of the product.

Long-lasting and scratch-proof decoration.

+ Suitable for tableware items. Lifetime dishwasher-safe guarantee. Possible combination with other











## Tableware \* Glassware

## Tableware \* Accessories





























AccoLink











#### In Room Equipment \* Product Selection & Complete Redesign























Foldable and Leather Covered Room Tray













#### **Bespoke Projects**







Presentation Set with Dry Ice



#### **Bespoke Projects** -\* Product Selection & Complete Redesign







# **Bespoke Projects**











3 Slots Leather Underliner

















Rechargeable Cordless Lamp





## **Bespoke Projects**

















Natural Stone Champagne Bucket



an The matches and a start of the





















#### Presentation of Ideas and Rendering



## Production & Delivery





## 29 **Global Presence & References** Completed Projects in over 20 Countries

AccoLink





















THE RITZ-CARLTON





Çırağan Palace Kempinski















Akira Back







LeMERIDIEN SOFITEL Kuda Villingili





## 31 Kuda Villingili Instances from Recent