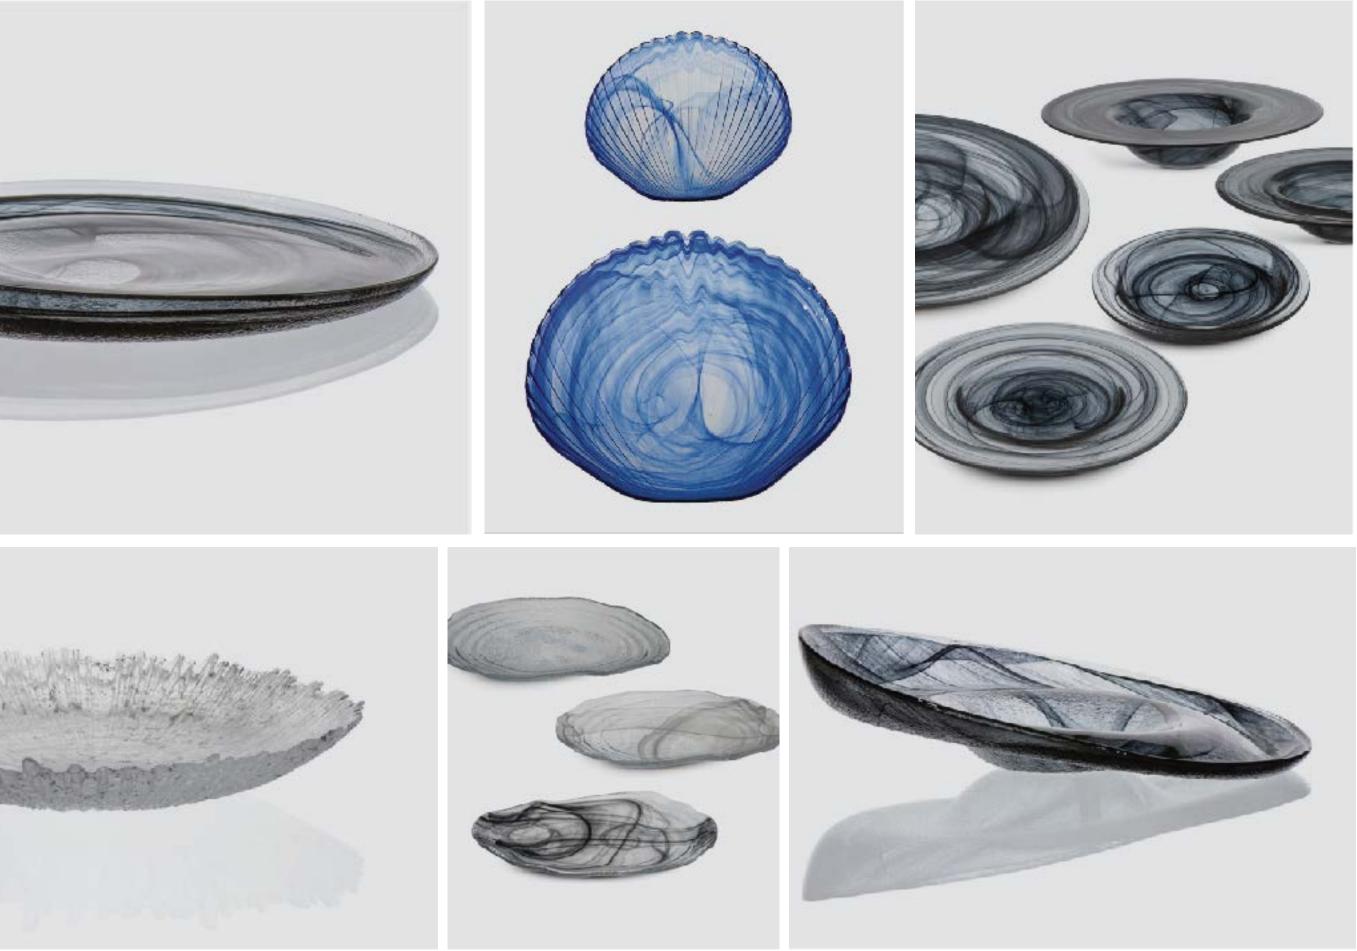

#### **The Spinning Method**

The spinning method is applied as the molten glass is taken into a mold and rotated around the axis of the mold, and the glass takes shape in the mold.

## Tableware \* Glassware

- materials.

## Why Alabaster?

Alabaster comes from a soft and translucent • stone that is often used for carving.

+ It is a natural stone, which increases the durability of the product.

Long-lasting and scratch-proof decoration.

+ Suitable for tableware items. Lifetime dishwasher-safe guarantee. Possible combination with other

## Tableware \* Glassware