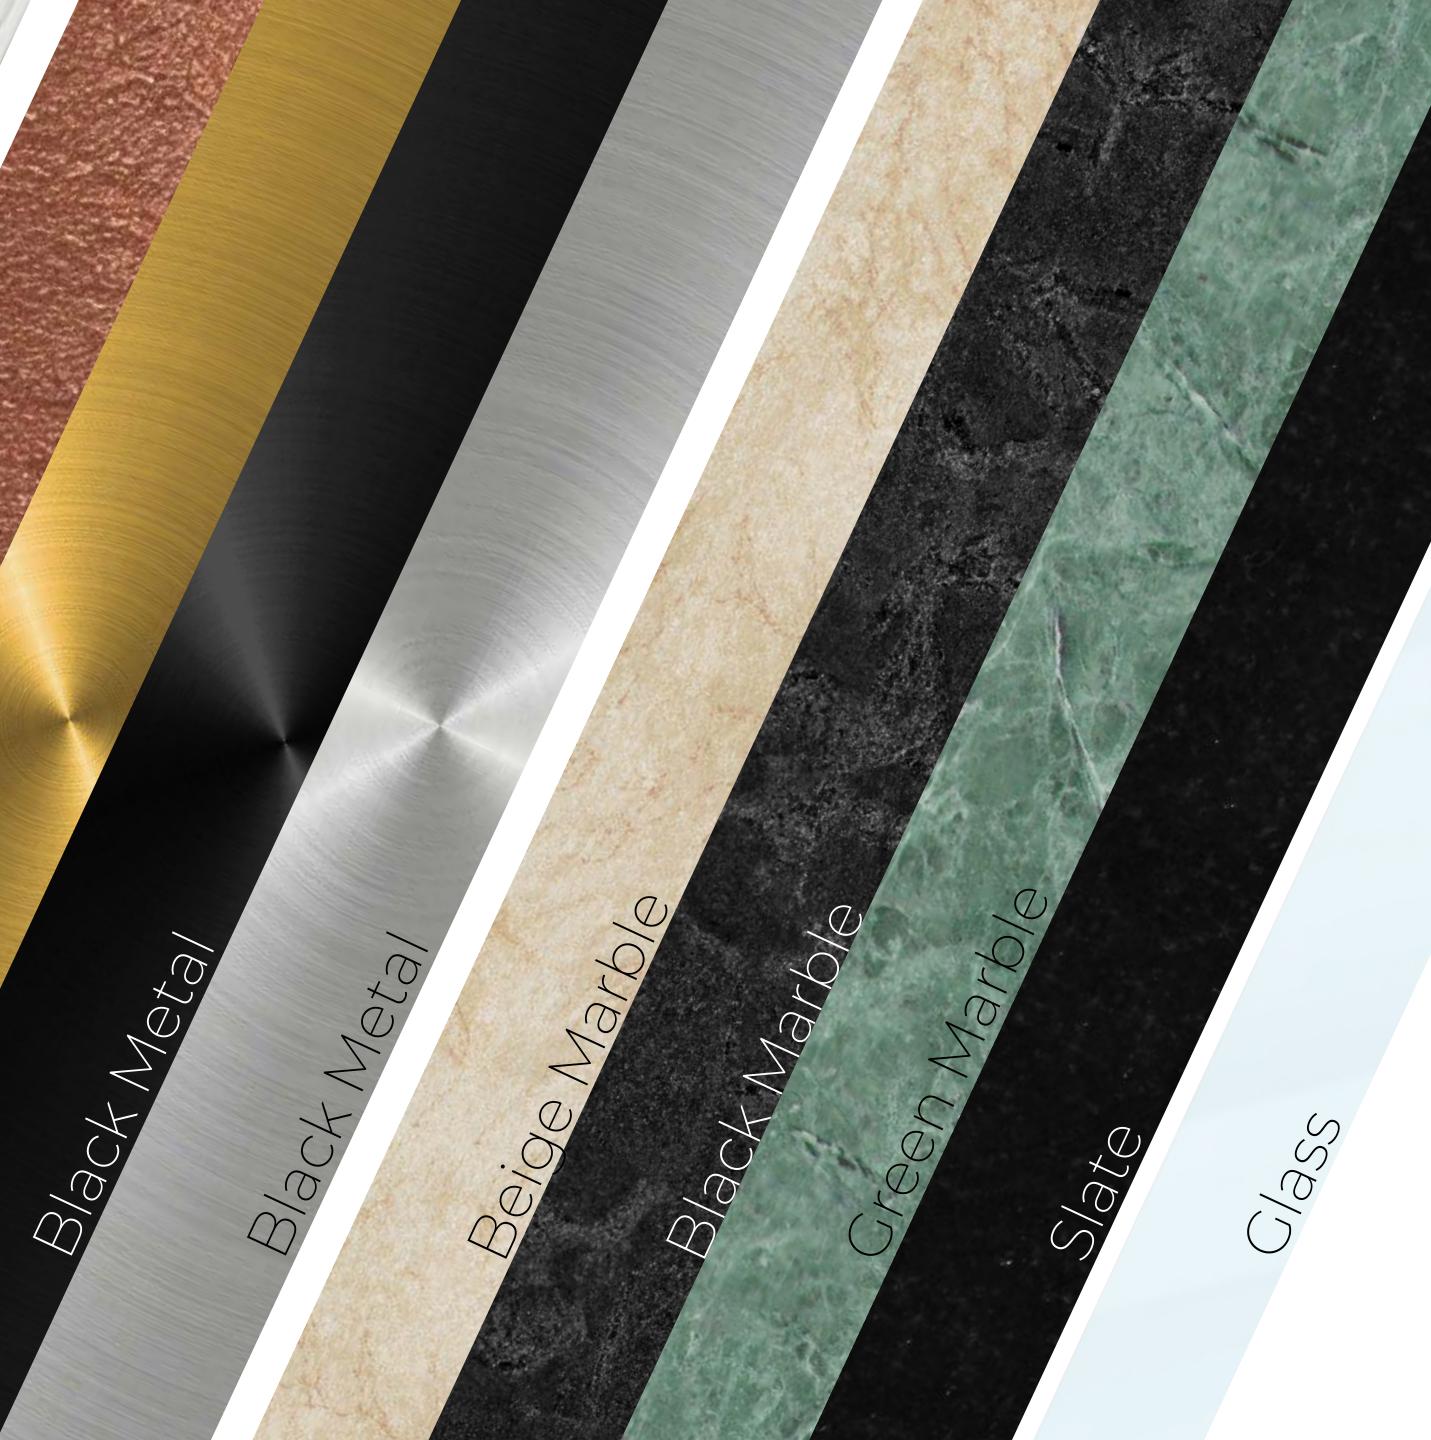

#### Materials Used for Custom Projects

Wite Wood of Ogland

alout

T

000 C

S

Tableware\* ClassWare

## Tableware \* Glassware

- materials.

## Why Alabaster?

Alabaster comes from a soft and translucent • stone that is often used for carving.

+ It is a natural stone, which increases the durability of the product.

Long-lasting and scratch-proof decoration.

+ Suitable for tableware items. Lifetime dishwasher-safe guarantee. Possible combination with other

## Tableware \* Glassware