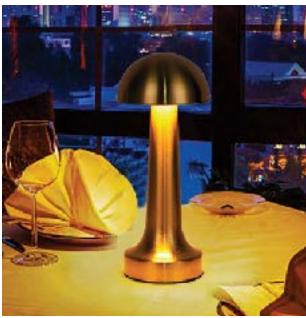

## **Bespoke Product** CREATION









## In Room Equipment



#### Materials Used for Custom Projects

Wite Wood of Ogland

alout

T

000 C

S



Tableware\* ClassWare



#### **The Spinning Method**

The spinning method is applied as the molten glass is taken into a mold and rotated around the axis of the mold, and the glass takes shape in the mold.



## Tableware \* Glassware

- materials.

## Why Alabaster?





Alabaster comes from a soft and translucent • stone that is often used for carving.

+ It is a natural stone, which increases the durability of the product.

Long-lasting and scratch-proof decoration.

+ Suitable for tableware items. Lifetime dishwasher-safe guarantee. Possible combination with other











## Tableware \* Glassware

## Tableware \* Accessories





























AccoLink











#### In Room Equipment \* Product Selection & Complete Redesign























Foldable and Leather Covered Room Tray













#### **Bespoke Projects**







Presentation Set with Dry Ice



#### **Bespoke Projects** -\* Product Selection & Complete Redesign







# **Bespoke Projects**











3 Slots Leather Underliner

















Rechargeable Cordless Lamp





## **Bespoke Projects**

















Natural Stone Champagne Bucket



an The matches and a start of the





















#### Presentation of Ideas and Rendering



## Production & Delivery





## 29 **Global Presence & References** Completed Projects in over 20 Countries

AccoLink





















THE RITZ-CARLTON





Çırağan Palace Kempinski