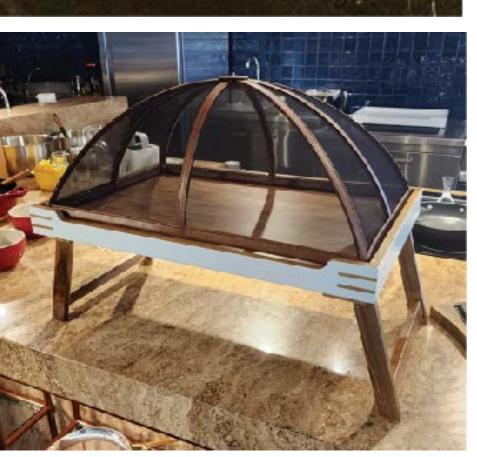

## In Room Equipment



#### Materials Used for Custom Projects

Wite Wood of Ogland

alout

T

000 C

S



Tableware\* ClassWare



#### **The Spinning Method**

The spinning method is applied as the molten glass is taken into a mold and rotated around the axis of the mold, and the glass takes shape in the mold.



## Tableware \* Glassware

- materials.

## Why Alabaster?





Alabaster comes from a soft and translucent • stone that is often used for carving.

+ It is a natural stone, which increases the durability of the product.

Long-lasting and scratch-proof decoration.

+ Suitable for tableware items. Lifetime dishwasher-safe guarantee. Possible combination with other











## Tableware \* Glassware

## Tableware \* Accessories





























AccoLink











#### In Room Equipment \* Product Selection & Complete Redesign























Foldable and Leather Covered Room Tray













#### **Bespoke Projects**







Presentation Set with Dry Ice



#### **Bespoke Projects** -\* Product Selection & Complete Redesign







# **Bespoke Projects**











3 Slots Leather Underliner

















Rechargeable Cordless Lamp





## **Bespoke Projects**

















Natural Stone Champagne Bucket



an The matches and a start of the





















#### Presentation of Ideas and Rendering



## Production & Delivery





## 29 **Global Presence & References** Completed Projects in over 20 Countries

AccoLink





















THE RITZ-CARLTON





Çırağan Palace Kempinski















Akira Back







LeMERIDI