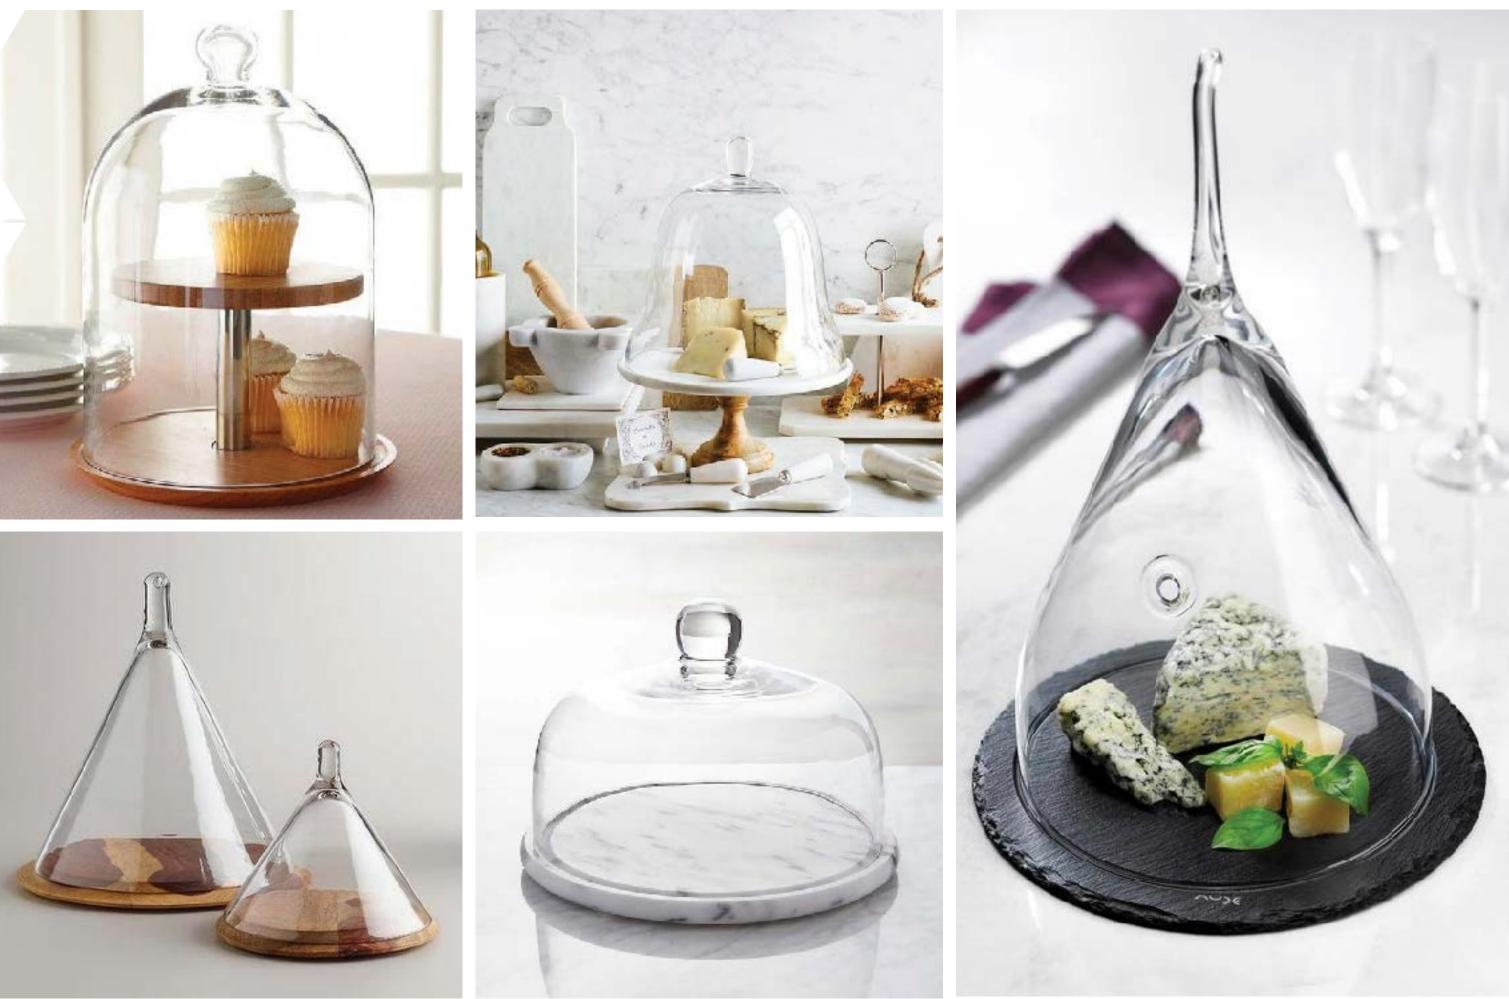

## Tableware \* Accessories

AccoLink

#### In Room Equipment \* Product Selection & Complete Redesign

Foldable and Leather Covered Room Tray

#### **Bespoke Projects**

Presentation Set with Dry Ice

#### **Bespoke Projects** -\* Product Selection & Complete Redesign

# **Bespoke Projects**

3 Slots Leather Underliner

Rechargeable Cordless Lamp

## **Bespoke Projects**

Natural Stone Champagne Bucket

an The matches and a start of the