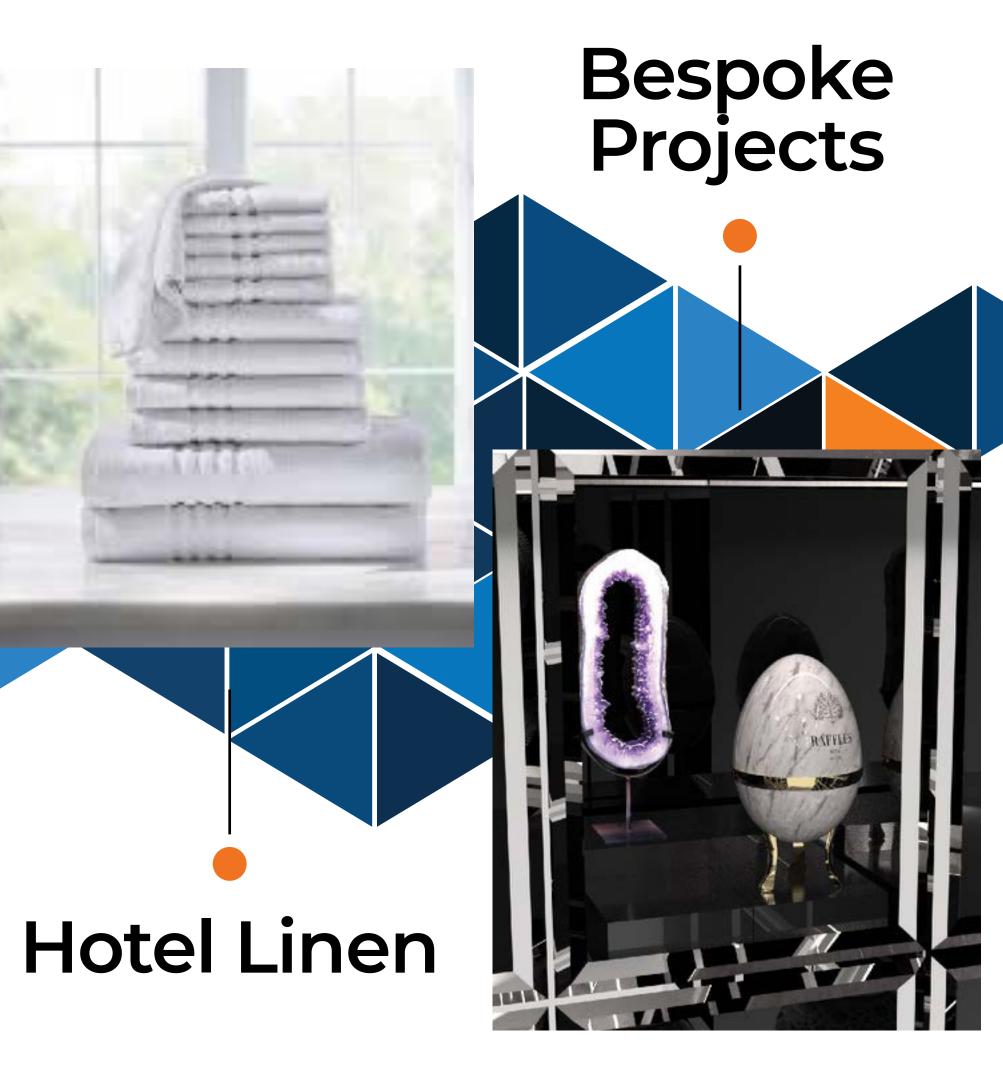

#### **Bespoke Projects**

Presentation Set with Dry Ice

#### **Bespoke Projects** -\* Product Selection & Complete Redesign

# **Bespoke Projects**

3 Slots Leather Underliner

Rechargeable Cordless Lamp

## **Bespoke Projects**

Natural Stone Champagne Bucket

an The matches and a start of the