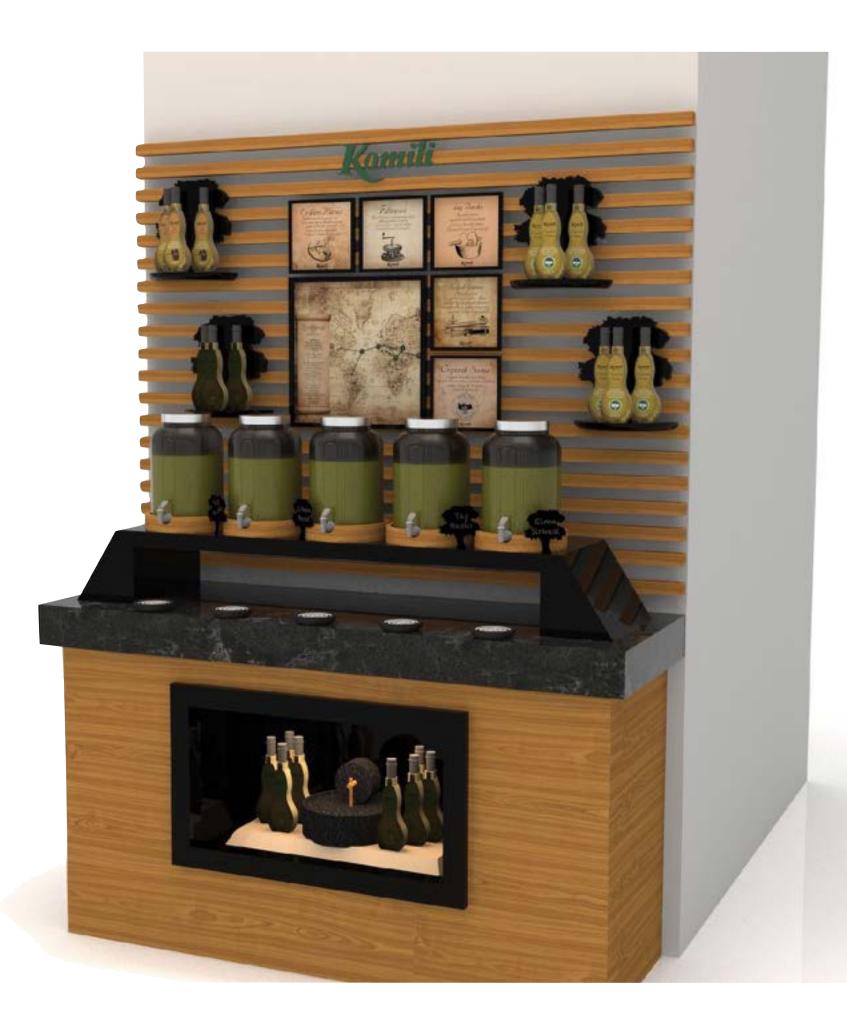

#### Instances from Recent Projects

D Resort Murat Reis. Ayvalık, Turkey - Custom Olive Oil Corner

43