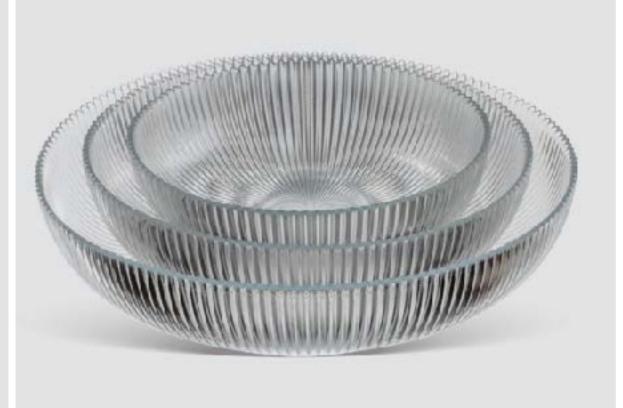

#### **The Spinning Method**

The spinning method is applied as the molten glass is taken into a mold and rotated around the axis of the mold, and the glass takes shape in the mold.

## Tableware \* Glassware

- materials.

## Tableware \* Glassware