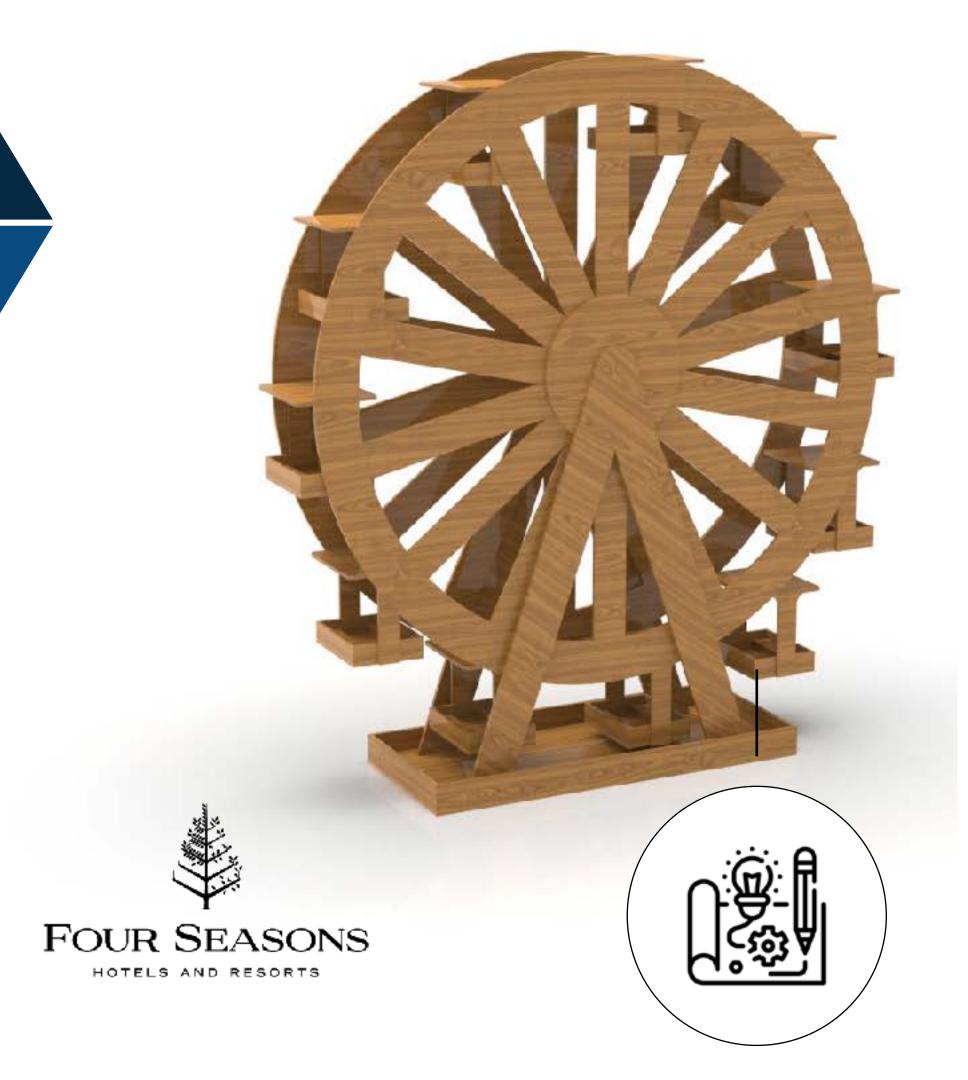

#### Instances from Recent Projects

Four Seasons Bosphorus, Istanbul - Wooden Ferris Wheels for Christmas Decoration

Copyright © Accolink This presentation or any part of it cannot be copied or distributed beyond the recipients for whom it is intended, unless explicit consent has been given by **Accolink** 