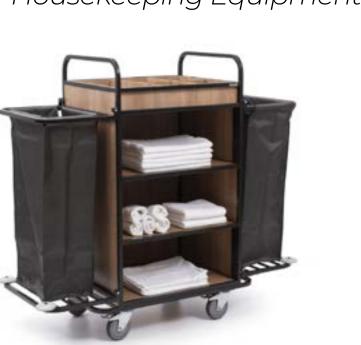

## In Room Equipment



#### Materials Used for Custom Projects

Wite Wood of Ogland

alout

T

000 C

S



Tableware\* ClassWare



#### **The Spinning Method**

The spinning method is applied as the molten glass is taken into a mold and rotated around the axis of the mold, and the glass takes shape in the mold.



## Tableware \* Glassware

- materials.

## Why Alabaster?





Alabaster comes from a soft and translucent • stone that is often used for carving.

+ It is a natural stone, which increases the durability of the product.

Long-lasting and scratch-proof decoration.

+ Suitable for tableware items. Lifetime dishwasher-safe guarantee. Possible combination with other











## Tableware \* Glassware

## Tableware \* Accessories





























AccoLink











#### In Room Equipment \* Product Selection & Complete Redesign























Foldable and Leather Covered Room Tray













#### **Bespoke Projects**







Presentation Set with Dry Ice



#### **Bespoke Projects** -\* Product Selection & Complete Redesign







# **Bespoke Projects**











3 Slots Leather Underliner

















Rechargeable Cordless Lamp





## **Bespoke Projects**

















Natural Stone Champagne Bucket



an The matches and a start of the





















#### Presentation of Ideas and Rendering



## Production & Delivery





## 29 **Global Presence & References** Completed Projects in over 20 Countries

AccoLink





















THE RITZ-CARLTON





Çırağan Palace Kempinski















Akira Back







LeMERIDIEN S