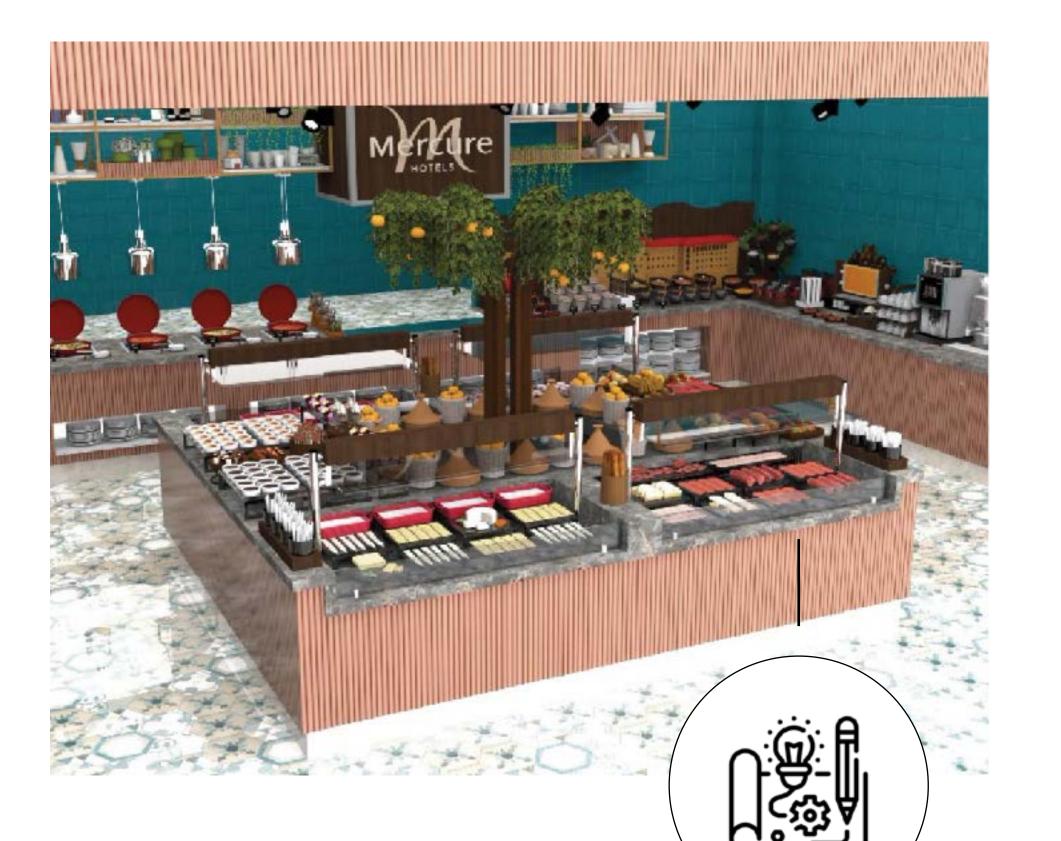

## Instances from Recent Projects

Mercure Hotels - Trabzon, Turkey - Complete Buffet Setup Design & Application