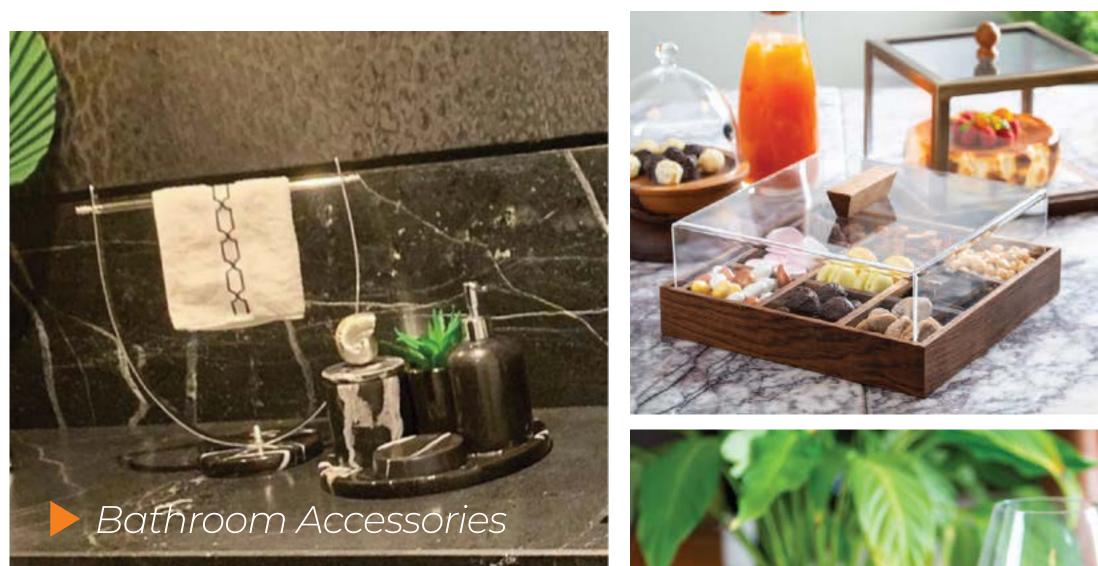

#### In Room Equipment \* Product Selection & Complete Redesign

Foldable and Leather Covered Room Tray