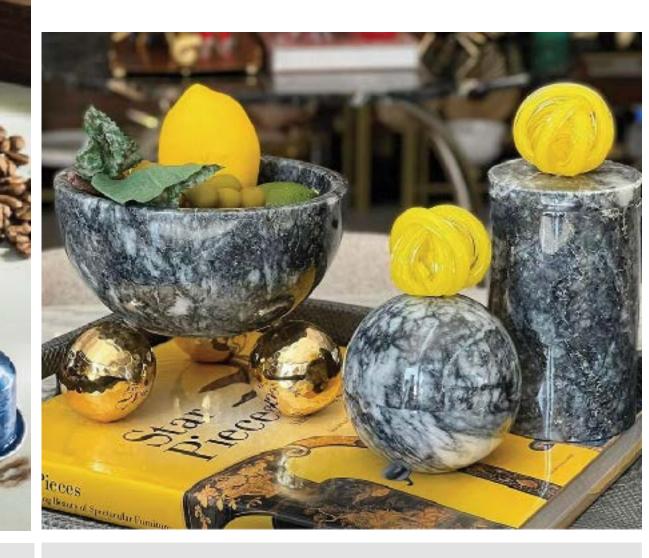

## Why Alabaster?

Alabaster comes from a soft and translucent • stone that is often used for carving.

+ It is a natural stone, which increases the durability of the product.

Long-lasting and scratch-proof decoration.

+ Suitable for tableware items. Lifetime dishwasher-safe guarantee. Possible combination with other