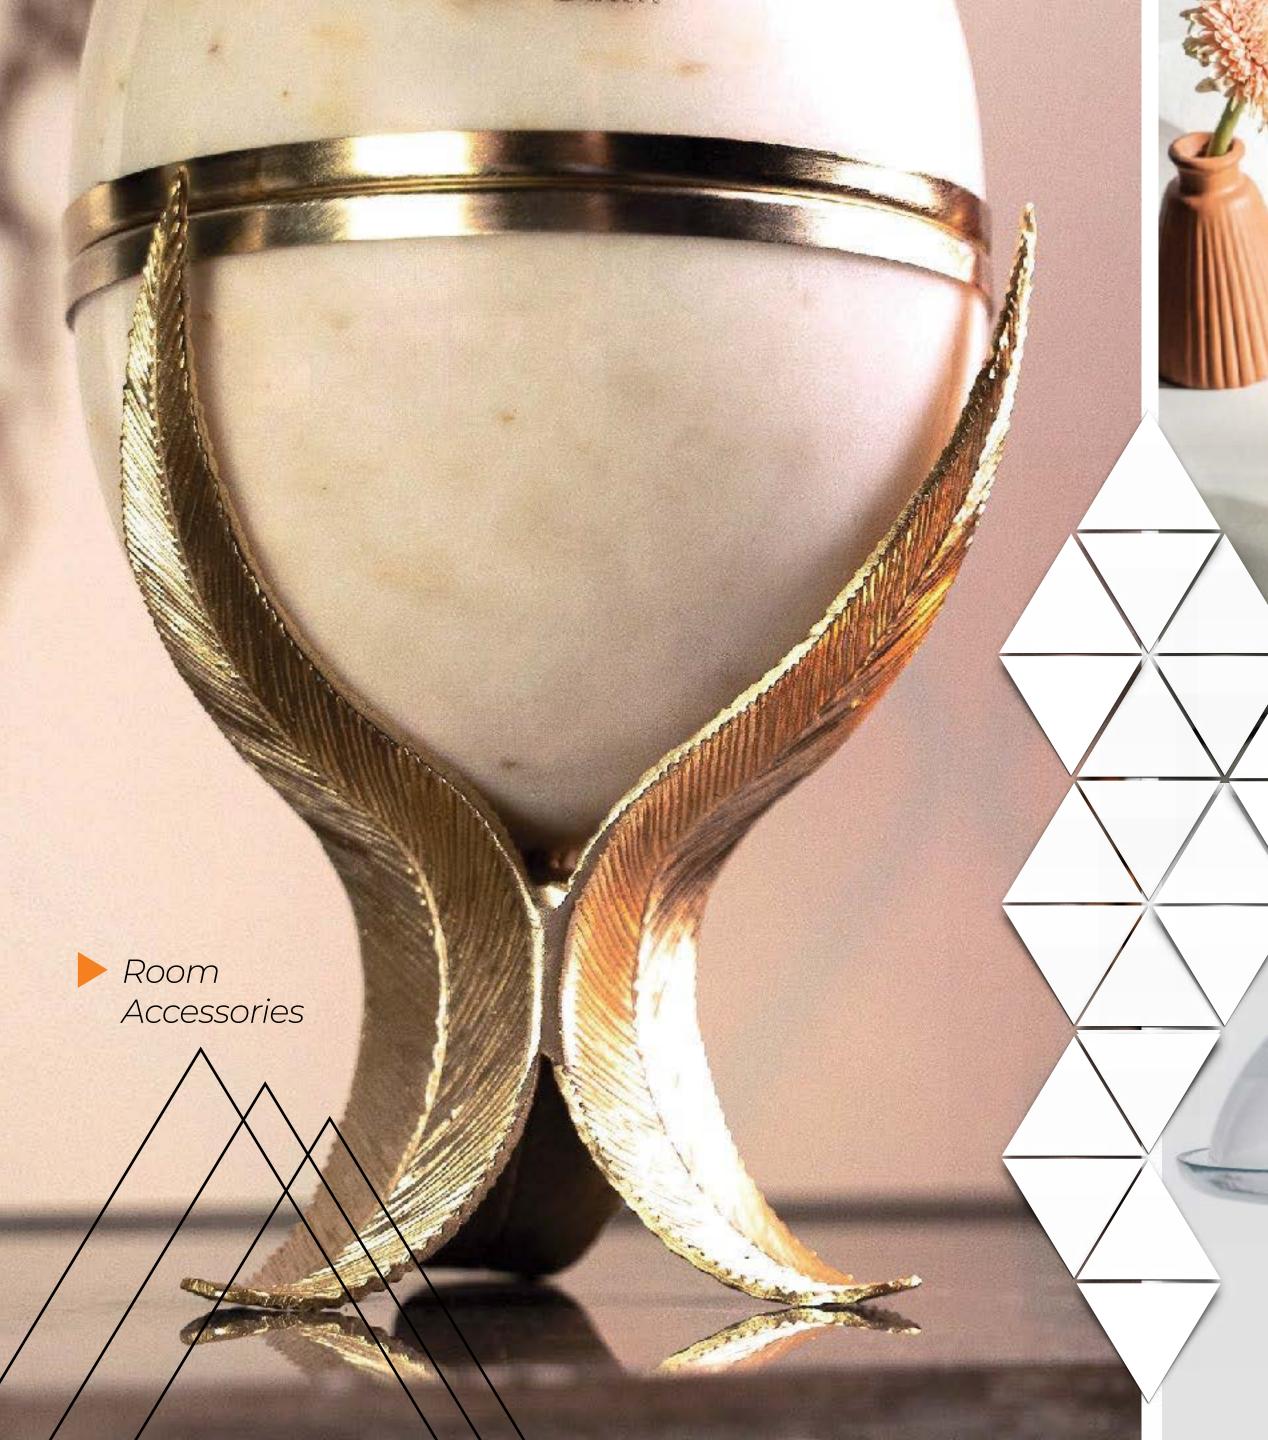

## Why Alabaster?

Alabaster comes from a soft and translucent • stone that is often used for carving.

+ It is a natural stone, which increases the durability of the product.

Long-lasting and scratch-proof decoration.

+ Suitable for tableware items. Lifetime dishwasher-safe guarantee. Possible combination with other